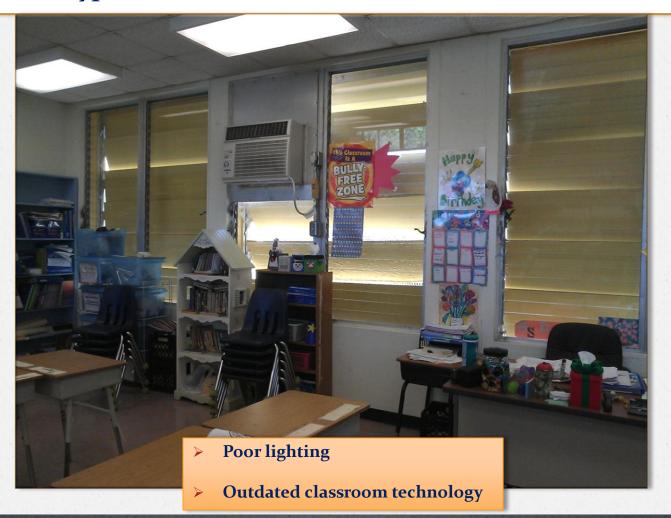

|                 | Marian Maria San San San San San San San San San Sa |                      |

22 Projects Started Through 2014-2015

9 Projects Started 2015 Through 2017-2018



- Total of 31 projects
- 22 to be implemented starting June2013 through 2014-15
  - All include renovations
  - O Portable removal where needed and classroom technology included





- o 9 to be implemented starting 2015-16 through 2017-18
  - 7 include renovations
  - Portable removal where needed and classroom technology included
  - 2 new capacity projects
- Technology enhancements at 3 (new) schools in last year of Bond rollout





**Enhancing the Classroom Environment** 

### **Typical Older Classroom Before Renovations**



Window A/C units



### **Typical Older Classroom Before Renovations**



#### **Typical Classroom After Renovations**



- New code compliant windows
- Updated HVAC system



### **Typical Classroom After Renovations**



- **State-of-the-art classroom technology**





Technology Integration and the Ideal Classroom







Increased integration of technology in instruction







- Presentation capabilities
- > Flexibility in furniture arrangement for project-based instruction
- Environment promoting collaborative work and group assignments



- Mobile devices address teaching and learning in the 21<sup>st</sup> Century
- Extend access to digital resources beyond school day



### **The Classroom of Tomorrow**





### 21st Century Schools

"Prosperity & Security Now & Into the Future"